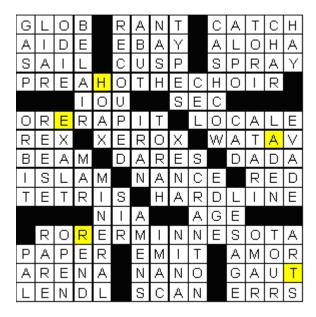

# **Puzzle 1: Classic Crossword**

**Puzzle 2: Crossword Raiders** 

The answer to 66-Across is NOT. The answer to 34-Down is ICED. Adding these two words together gives you the word NOTICED.

Five across entries contain the rebus CHEST:

PREA[CHEST]OTHECHOIR OR[CHEST]RAPIT WAT[CHEST]V RO[CHEST]ERMINNESOTA GAU[CHEST]

In the down entries crossing these rebuses are the letters H, E, A, R, and T. The answer to this puzzle is HEART.