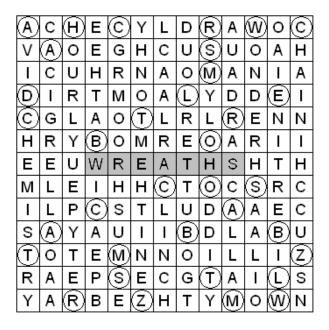

## **Puzzle 7: Tanglewords**

After all the words are entered properly, the word in gray is revealed as WREATHS.