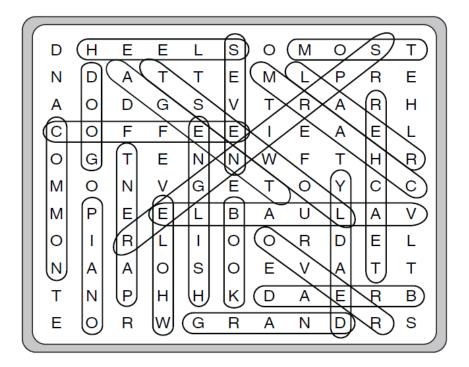

## Puzzle 4: Classic Word Search

The three-word phrases are:

BABY GRAND PIANO COFFEE TABLE BOOK ENGLISH SPRINGER SPANIEL GOOD LUCK CHARM HEAD OVER HEELS LOWEST COMMON DENOMINATOR MOST VALUABLE PLAYER PARENT TEACHER ASSOCIATION REAL ESTATE AGENT SEVEN DEADLY SINS WHOLE WHEAT BREAD

The shaded letters, reading down, spell the words BANK DEPOSIT.